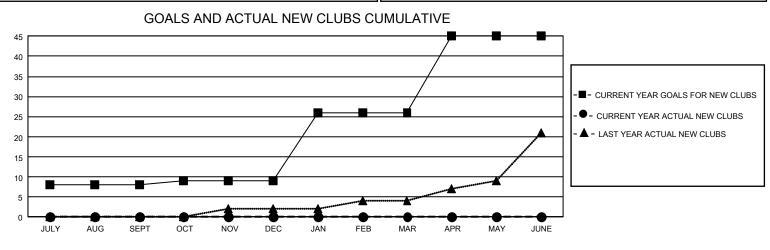

## GAT MONTHLY MEMBERSHIP PROGRESS REPORT

GMT Constitutional Area 4, Group H

REPORT DOES NOT INCLUDE CLUBS IN UNDISTRICTED AREAS.

| Clubs                 |               |           |               | Members               |                          |                         |                                                    |
|-----------------------|---------------|-----------|---------------|-----------------------|--------------------------|-------------------------|----------------------------------------------------|
| RESULTS FOR 2023-2024 |               |           |               | RESULTS FOR 2023-2024 |                          |                         |                                                    |
| QUARTER               | NEW CLUB GOAL | NEW CLUBS | DROPPED CLUBS |                       | EMBER GROWTH NET<br>GOAL | MEMBER GROWTH<br>ACTUAL | DROPPED MEMBERS<br>ACTUAL (including<br>transfers) |
| JULY/AUG/SEPT         | 24            | 0         | 11            | JULY/AUG/SEPT         | - 326                    | 476                     | 567                                                |
| OCT/NOV/DEC           | 3             | 0         | 0             | OCT/NOV/DEC           | 340                      | 0                       | 0                                                  |
| JAN/FEB/MAR           | 51            | 0         | 0             | JAN/FEB/MAR           | 443                      | 0                       | 0                                                  |
| APR/MAY/JUNE          | 57            | 0         | 0             | APR/MAY/JUNE          | 392                      | 0                       | 0                                                  |