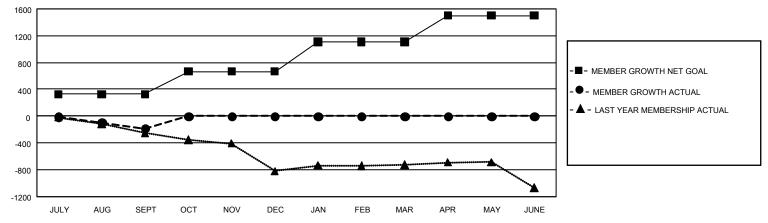

## GAT MONTHLY MEMBERSHIP PROGRESS REPORT

GMT Constitutional Area 4, Group H

REPORT DOES NOT INCLUDE CLUBS IN UNDISTRICTED AREAS.

| Clubs                 |               |           |               | Members               |                          |                         |                                                    |
|-----------------------|---------------|-----------|---------------|-----------------------|--------------------------|-------------------------|----------------------------------------------------|
| RESULTS FOR 2023-2024 |               |           |               | RESULTS FOR 2023-2024 |                          |                         |                                                    |
| QUARTER               | NEW CLUB GOAL | NEW CLUBS | DROPPED CLUBS |                       | EMBER GROWTH NET<br>GOAL | MEMBER GROWTH<br>ACTUAL | DROPPED MEMBERS<br>ACTUAL (including<br>transfers) |
| JULY/AUG/SEPT         | 24            | 0         | 11            | JULY/AUG/SEPT         | - 326                    | 476                     | 567                                                |
| OCT/NOV/DEC           | 3             | 0         | 0             | OCT/NOV/DEC           | 340                      | 0                       | 0                                                  |
| JAN/FEB/MAR           | 51            | 0         | 0             | JAN/FEB/MAR           | 443                      | 0                       | 0                                                  |
| APR/MAY/JUNE          | 57            | 0         | 0             | APR/MAY/JUNE          | 392                      | 0                       | 0                                                  |